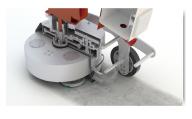

## **Main Assets**

- . 3 head planetary design
- Seperate drive system for main drum and planetary disks
- Heavy duty industrial machine
- Variable speed control
- Dust free operation when connected to a BDC-3140 or a BDC-44 dust collector
- Can be used wet or dry
- European style waterproof power connectors
- Ergonomic pivot handle for operation and transport
- Ideal for large projects including, airports, retail, hotels, schools, industrial
- Engineered to work with Diamag magnetic plate system, including the new Supermag plates for fast diamond tooling changes