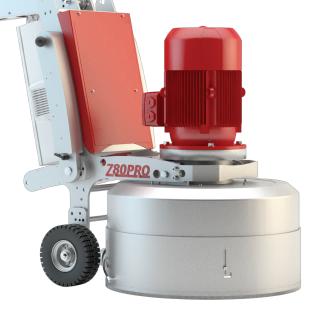

# **BMG-780PRO**

## PLANETARY GRINDER/POLISHER

## **Main Assets**

- . 3 head planetary design
- Seperate drive system for main drum and planetary disks
- Heavy duty industrial machine
- Variable speed control
- Dust free operation when connected to a BDC-3140 or a BDC-44 dust collector
- Can be used wet or dry
- European style waterproof power connectors
- Ergonomic pivot handle for operation and transport
- Ideal for large projects including, airports, retail, hotels, schools, industrial
- Engineered to work with Diamag magnetic plate system, including the new Supermag plates for fast diamond tooling changes

## **TECHNICAL DATA**

| Working width        | 30″ (762mm)            |
|----------------------|------------------------|
| Motor power          | 23 hp electric motor   |
| Power                | 230/480v, 3ø, 60 HZ    |
| Dimensions L / W / H | 83″L/31″W/49″ H        |
| Weight               | 961 lbs (machine only) |
| Dust Hose Connection | 3″ Hose                |
| Power Cord           | 50' - 6/4 cable        |
| Amperage             | 32/63 Amp              |
| Tooling Diameter     | 9″                     |