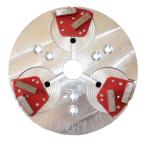

## **Main Assets**

- . 3 head planetary design
- Seperate drive system for main drum and planetary disks
- Heavy duty industrial machine
- Variable speed control
- Dust free operation when connected to a BDC-3140 or a BDC-44 dust collector
- Can be used wet or dry
- European style waterproof power connectors
- Ergonomic pivot handle for operation and transport
- Ideal for large projects including, airports, retail, hotels, schools, industrial
- Engineered to work with Diamag magnetic plate system, including the new Supermag plates for fast diamond tooling changes

#### **OPTIONS / ACCESSORIES**

| Wheel Transport Kit | On Request |
|---------------------|------------|
| Weight Kit          | On request |
| Supermag Plates     | On request |